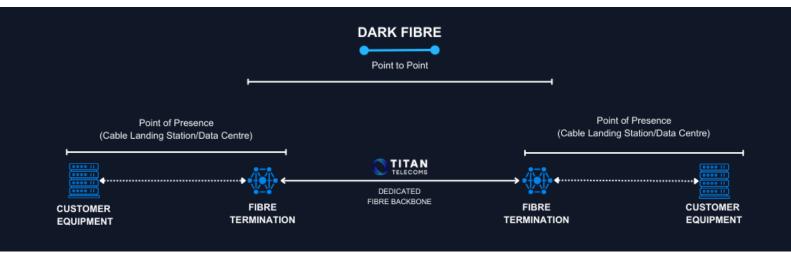

### **Point to Point**

Titan Telecoms Point to Point Dark Fibre facilities connectivity between two locations on the Titan Telecoms' backbone. Allowing the efficient delivery of a connectivity to any major datacentre in Southeast Queensland, with eleven on-net datacentre and cable landing sites, Titan Telecoms' is connected where you need it.